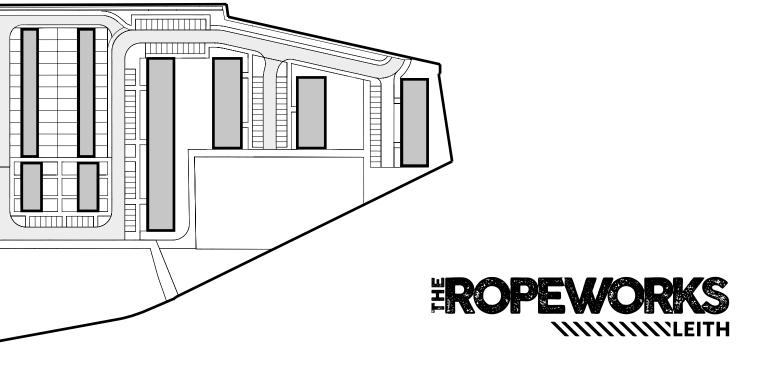

### SALAMANDER STREET



SALAMANDER PLACE





# Block A / Type 1 / Stair 3 / 2 Bedroom apartment

Plot: 1

Floor: Ground

| Room                  | Metric        | Imperial            |
|-----------------------|---------------|---------------------|
| Living/Dining/Kitchen | 5815 X 4250   | 19'1" X 13'9"       |
| Bedroom 1             | 4520 x 2950   | 14'8" X 9'7"        |
| Bedroom 2             | 5110 X 2555   | 16'8" X 8'4"        |
| Bathroom              | 2235 X 1880   | 7'3" X 6'2"         |
| En-Suite              | 2405 X 1780   | 7'9" X 5'8"         |
| Total area            | 71.5m²        | 769 ft <sup>2</sup> |
|                       |               |                     |
| Private garden        | 11315 X 10305 | 37'1" X 33'8"       |
| Private garden        | 3540 X 3910   | 11'6" X 12'8"       |





Block A / Typ