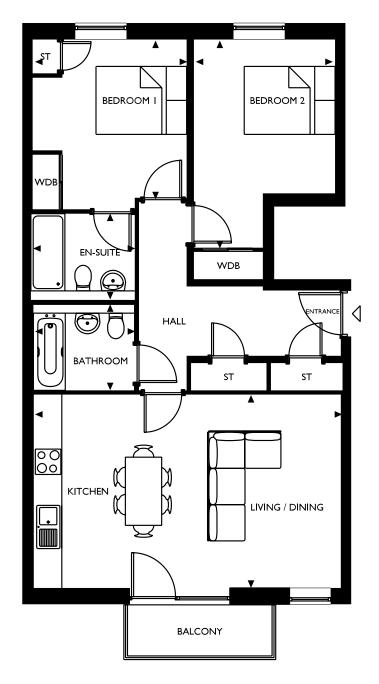

Block A / Type 6 / Stair 2 / 2 Bedroom apartment

Plot: 16, 30, 48, 66, 78

Floor: First, second, third, fourth & fifth

| Room                  | Metric             | Imperial            |
|-----------------------|--------------------|---------------------|
| Living/Dining/Kitchen | 7525 X 4535        | 24'7" X 14'9"       |
| Bedroom 1             | 5195 X 3000        | 17'0" X 9'8"        |
| Bedroom 2             | 3355 X 3140        | 11 '0" X 10'3"      |
| Bathroom              | 2745 X 1900        | 9'0" X 6'2"         |
| En-Suite              | 2055 X 1900        | 6'7" X 6'2"         |
| Total area            | 80.0m <sup>2</sup> | 861 ft <sup>2</sup> |
| Balcony               | 3190 X 1145        | 10'5" X 3'8"        |