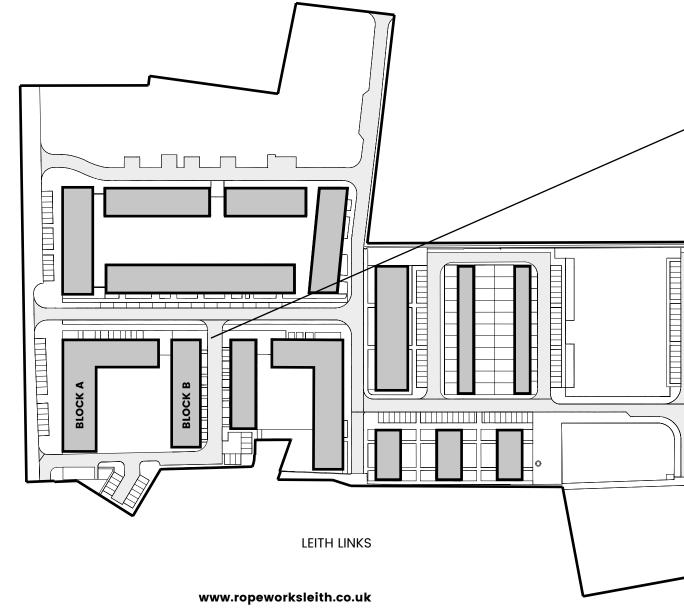

### SALAMANDER STREET



SALAMANDER PLACE





# Block A / Type 1 / Stair 3 / 2 Bedroom apartment

Plot: 1

Floor: Ground

| Room                  | Metric        | Imperial            |
|-----------------------|---------------|---------------------|
| Living/Dining/Kitchen | 5815 X 4250   | 19'1" X 13'9"       |
| Bedroom 1             | 4520 x 2950   | 14'8" X 9'7"        |
| Bedroom 2             | 5110 X 2555   | 16'8" X 8'4"        |
| Bathroom              | 2235 X 1880   | 7'3" X 6'2"         |
| En-Suite              | 2405 X 1780   | 7'9" X 5'8"         |
| Total area            | 71.5m²        | 769 ft <sup>2</sup> |
|                       |               |                     |
| Private garden        | 11315 X 10305 | 37'1" X 33'8"       |
| Private garden        | 3540 X 3910   | 11'6" X 12'8"