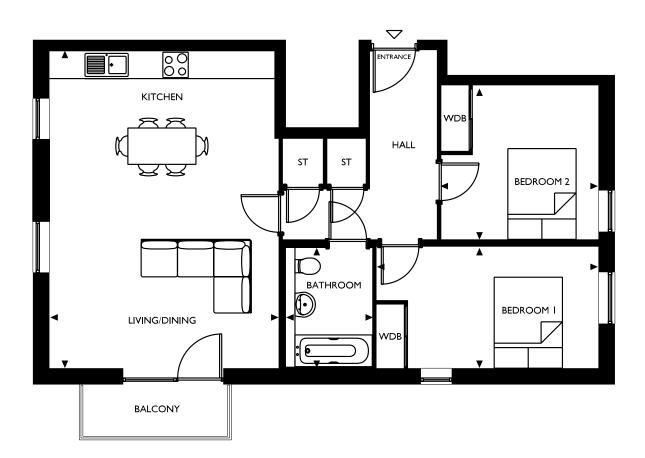

Block A / Type 9 / Stair 1 / 2 Bedroom apartment

Plot: 12, 26, 44, 62, 74

Floor: First\*, second\*\*, third\*\*, fourth\*\* & fifth\*\*

| Room                  | Metric             | Imperial            |
|-----------------------|--------------------|---------------------|
| Living/Dining/Kitchen | 7155 X 4160        | 23'5" X 13'6"       |
| Bedroom 1             | 3717 X 3545        | 12'2" X 11 '6"      |
| Bedroom 2             | 3545 X 3000        | 14'1" X 11'3"       |
| Bathroom              | 2050 X 1900        | 6'2" X 6'7"         |
| En-Suite              | 3045 X 2070        | 10'0" X 6'8"        |
| Total area            | 83.0m <sup>2</sup> | 894 ft <sup>2</sup> |
|                       |                    |                     |
| Garden*               | 2875 X 4240        | 9'4" X 13'9"        |
| Balcony**             | 1135 X 3190        | 3'7" X 10'5"        |