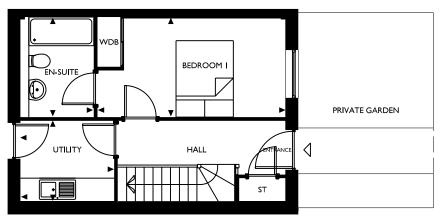

# Block B / Type 3 / 3 Bedroom garden duplex

Plot: 7

Floor: Ground & first

| Room                  | Metric      | Imperial             |
|-----------------------|-------------|----------------------|
| Living/Dining/Kitchen | 6635 X 5190 | 21'8" X 17'0"        |
| Bedroom 1             | 4910 X 2580 | 16'1" X 8'5"         |
| Bedroom 2             | 5045 X 2530 | 16'6" X 8'3"         |
| Bedroom 3             | 4885 X 2535 | 16'0" X 8'3"         |
| Bathroom              | 2540 X 1880 | 8'3" X 6'2"          |
| En-Suite              | 2615 X 1920 | 8'6" X 6'3"          |
| Utility               | 2450 X 2095 | 8'0" X 6'9"          |
| Total area            | 111.7m²     | 1202 ft <sup>2</sup> |
| Garden                | 3530 X 3015 | 11'6" X 9'9"         |
| Garden                | 3530 X 2660 | 11'6" X 8'7"         |
| Garden                | 2875 X 7240 | 9'4" X 23'8"         |