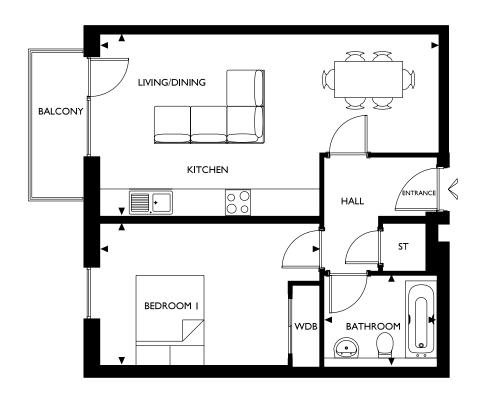

# Block A / Type 4 / Stair 3 / 1 Bedroom apartment

Plot: 20, 34, 52, 70, 82

Floor: First, second, third, fourth & fifth

| Room                               | Metric                     | Imperial                      |
|------------------------------------|----------------------------|-------------------------------|
| Living/Dining/Kitchen<br>Bedroom 1 | 5230 X 5190<br>4495 X 2790 | 17'2" X 17'0"<br>14'7" X 9'2" |
| Bathroom                           | 2650 X 1970                | 8'7" X 6'5"                   |
| Total area                         | 53.7m <sup>2</sup>         | 578 ft <sup>2</sup>           |
| Balcony                            | 3190 X 1145                | 10'5" X 3'8"                  |
| Duicony                            | 3130 X 1143                | 10 3 X 3 0                    |