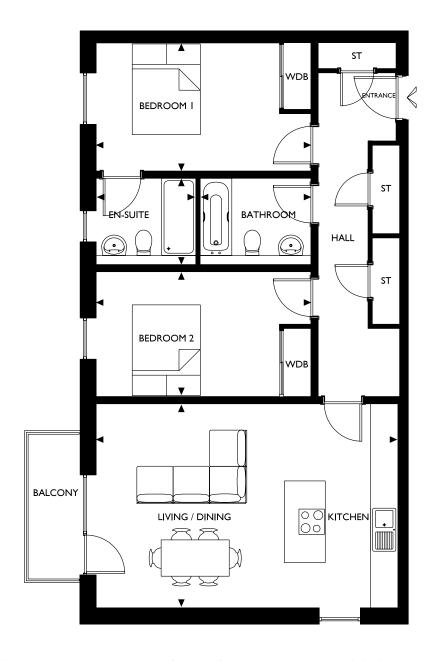

Block A / Type 9 / Stair 1 / 2 Bedroom apartment

Plot: 12, 26, 44, 62, 74

Floor: First\*, second\*\*, third\*\*, fourth\*\* & fifth\*\*

| Room                  | Metric             | Imperial            |
|-----------------------|--------------------|---------------------|
| Living/Dining/Kitchen | 7155 X 4160        | 23'5" X 13'6"       |
| Bedroom 1             | 3717 X 3545        | 12'2" X 11 '6"      |
| Bedroom 2             | 3545 X 3000        | 14'1" X 11'3"       |
| Bathroom              | 2050 X 1900        | 6'2" X 6'7"         |
| En-Suite              | 3045 X 2070        | 10'0" X 6'8"        |
| Total area            | 83.0m <sup>2</sup> | 894 ft <sup>2</sup> |
|                       |                    |                     |
| Garden*               | 2875 X 4240        | 9'4" X 13'9"        |
| Balcony**             | 1135 X 3190        | 3'7" X 10'5"        |

# Block A / Type 11 / Stair 1 / 2 Bedroom apartment

Plot: 10, 24, 42, 60, 72

Floor: First, second, third, fourth & fifth

| Room                  | Metric      | Imperial            |
|-----------------------|-------------|---------------------|
| Living/Dining/Kitchen | 6650 X 4495 | 21'8" X 14'7"       |
| Bedroom 1             | 4730 X 2820 | 15'5" X 9'3"        |
| Bedroom 2             | 4730 X 2750 | 15'5" X 9'0"        |
| En-Suite              | 2195 X 1900 | 7'2" X 6'2"         |
| Bathroom              | 2440 X 1900 | 8'0" X 6'2"         |
| Total area            | 83.0m²      | 894 ft <sup>2</sup> |
| Balcony               | 1145 X 3190 | 3'8" X 10'5"        |