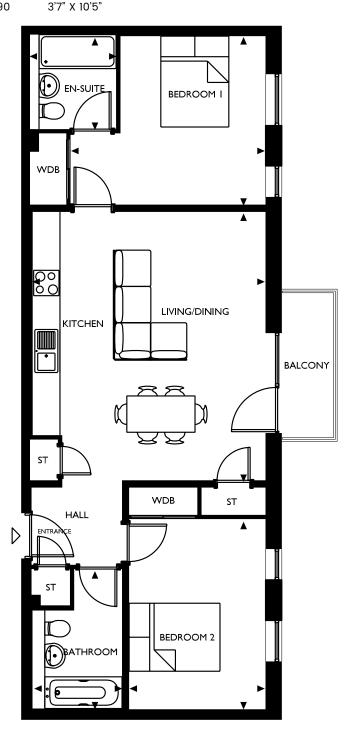

Block A / Type 2 / Stair 3 / 2 Bedroom apartment

Plot: 19, 33, 51, 69, 81

Floor: First\*, second\*\*, third\*\*, fourth\*\* & fifth\*\*

| Room            | Metric             | Imperial            |
|-----------------|--------------------|---------------------|
| Kitchen         | 3685 x 2570        | 12'1" X 8'4"        |
| Living/Dining   | 5695 X 4015        | 18'7" X 13'2"       |
| Bedroom 1       | 4590 X 3685        | 15'1" X 12'1"       |
| Bedroom 2       | 3700 X 2890        | 12'1"x 9'5"         |
| Bathroom        | 2250 X 1920        | 7'4" X 6'3"         |
| En-Suite        | 2000 X 1900        | 6'6" X 6'2"         |
| Total area      | 85.3m <sup>2</sup> | 918 ft <sup>2</sup> |
|                 |                    |                     |
| Private garden* | 5325 X 2875        | 17'5" X 9'4"        |
| Balcony**       | 3190 X 1135        | 10'5" X 3'7"        |