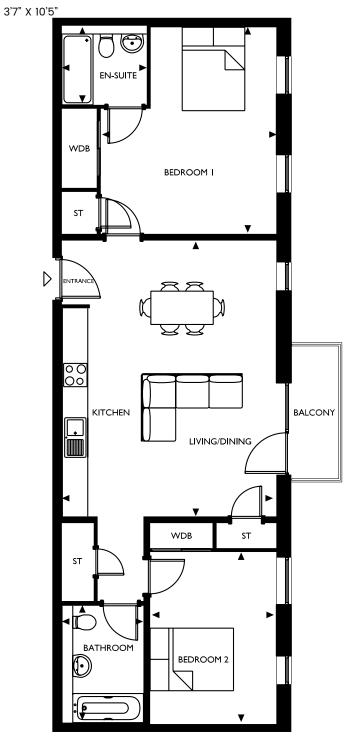

Block A / Type 2 / Stair 3 / 2 Bedroom apartment

Plot: 19, 33, 51, 69, 81

Floor: First\*, second\*\*, third\*\*, fourth\*\* & fifth\*\*

| Room            | Metric             | Imperial            |
|-----------------|--------------------|---------------------|
| Kitchen         | 3685 x 2570        | 12'1" X 8'4"        |
| Living/Dining   | 5695 X 4015        | 18'7" X 13'2"       |
| Bedroom 1       | 4590 X 3685        | 15'1" X 12'1"       |
| Bedroom 2       | 3700 X 2890        | 12'1"x 9'5"         |
| Bathroom        | 2250 X 1920        | 7'4" X 6'3"         |
| En-Suite        | 2000 X 1900        | 6'6" X 6'2"         |
| Total area      | 85.3m <sup>2</sup> | 918 ft <sup>2</sup> |
|                 |                    |                     |
| Private garden* | 5325 X 2875        | 17'5" X 9'4"        |
| Balcony**       | 3190 X 1135        | 10'5" X 3'7"        |