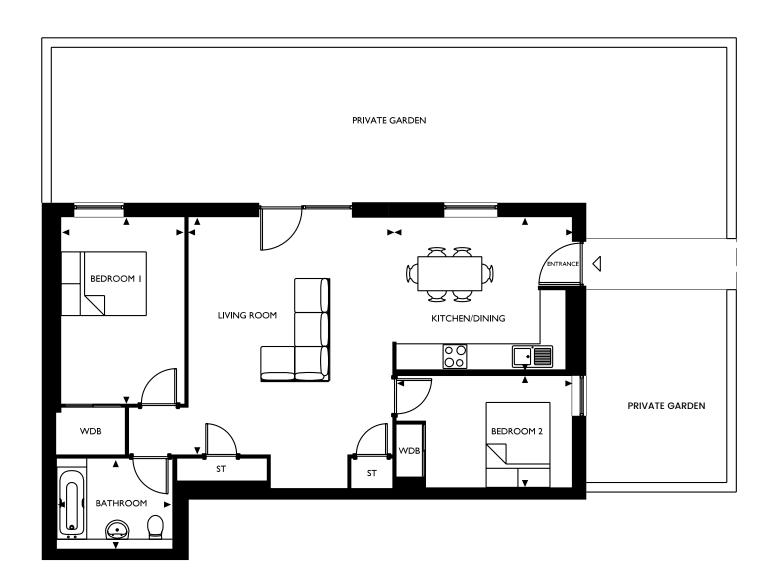

# Block B / Type 2 / 3 Bedroom garden duplex

Plot: 3, 4, 5, 6

Floor: Ground & first

| Room                  | Metric             | Imperial            |
|-----------------------|--------------------|---------------------|
| Living/Dining/Kitchen | 5050 X 4710        | 16'6" X 15'5"       |
| Bedroom 1             | 4910 X 2620        | 16'1" X 8'6"        |
| Bedroom 2             | 4885 X 2510        | 16'0" X 8'2"        |
| Bedroom 3             | 3455 X 2100        | 11'3" X 6'9"        |
| Bathroom              | 2515 X 1900        | 8'3" X 6'2"         |
| En-Suite              | 2660 X 1920        | 8'7" X 6'3"         |
| Utility               | 2180 X 2060        | 7'2" X 6'8"         |
| Total area            | 90.6m <sup>2</sup> | 975 ft <sup>2</sup> |
|                       |                    |                     |
| Garden                | 3530 X 2460        | 11'6" X 8'1"        |
| Garden                | 3530 X 1260        | 11'6" X 4'1"        |
| Garden                | 2875 X 4850        | 9'4" X 15'9"        |