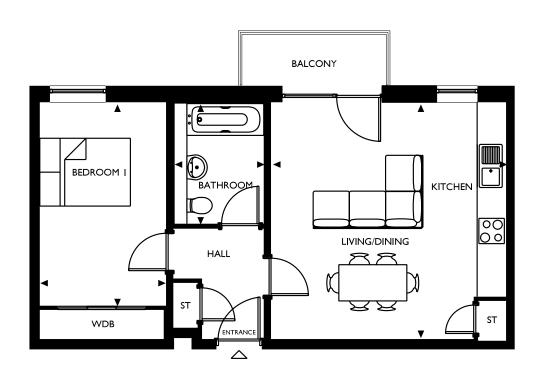

Block A / Type 2 / Stair 3 / 2 Bedroom apartment

Plot: 19, 33, 51, 69, 81

Floor: First\*, second\*\*, third\*\*, fourth\*\* & fifth\*\*

| Room            | Metric             | Imperial            |
|-----------------|--------------------|---------------------|
| Kitchen         | 3685 x 2570        | 12'1" X 8'4"        |
| Living/Dining   | 5695 X 4015        | 18'7" X 13'2"       |
| Bedroom 1       | 4590 X 3685        | 15'1" X 12'1"       |
| Bedroom 2       | 3700 X 2890        | 12'1"x 9'5"         |
| Bathroom        | 2250 X 1920        | 7'4" X 6'3"         |
| En-Suite        | 2000 X 1900        | 6'6" X 6'2"         |
| Total area      | 85.3m <sup>2</sup> | 918 ft <sup>2</sup> |
|                 |                    |                     |
| Private garden* | 5325 X 2875        | 17'5" X 9'4"        |
| Balcony**       | 3190 X 1135        | 10'5" X 3'7"        |