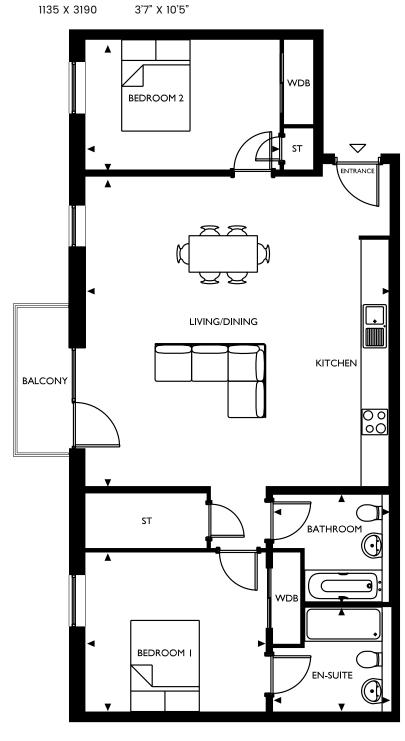

Block A / Type 9 / Stair 1 / 2 Bedroom apartment

Plot: 12, 26, 44, 62, 74

Floor: First\*, second\*\*, third\*\*, fourth\*\* & fifth\*\*

| Room                  | Metric             | Imperial            |
|-----------------------|--------------------|---------------------|
| Living/Dining/Kitchen | 7155 X 4160        | 23'5" X 13'6"       |
| Bedroom 1             | 3717 X 3545        | 12'2" X 11 '6"      |
| Bedroom 2             | 3545 X 3000        | 14'1" X 11'3"       |
| Bathroom              | 2050 X 1900        | 6'2" X 6'7"         |
| En-Suite              | 3045 X 2070        | 10'0" X 6'8"        |
| Total area            | 83.0m <sup>2</sup> | 894 ft <sup>2</sup> |
|                       |                    |                     |
| Garden*               | 2875 X 4240        | 9'4" X 13'9"        |
| Balcony**             | 1135 X 3190        | 3'7" X 10'5"        |