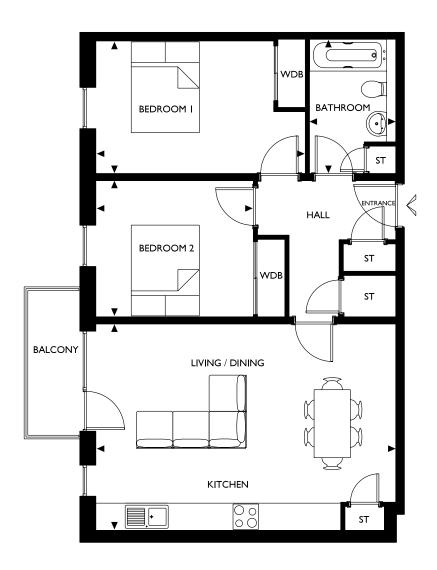

Block A / Type 2 / Stair 3 / 2 Bedroom apartment

Plot: 19, 33, 51, 69, 81

Floor: First\*, second\*\*, third\*\*, fourth\*\* & fifth\*\*

| Room            | Metric             | Imperial            |
|-----------------|--------------------|---------------------|
| Kitchen         | 3685 x 2570        | 12'1" X 8'4"        |
| Living/Dining   | 5695 X 4015        | 18'7" X 13'2"       |
| Bedroom 1       | 4590 X 3685        | 15'1" X 12'1"       |
| Bedroom 2       | 3700 X 2890        | 12'1"x 9'5"         |
| Bathroom        | 2250 X 1920        | 7'4" X 6'3"         |
| En-Suite        | 2000 X 1900        | 6'6" X 6'2"         |
| Total area      | 85.3m <sup>2</sup> | 918 ft <sup>2</sup> |
|                 |                    |                     |
| Private garden* | 5325 X 2875        | 17'5" X 9'4"        |
| Balcony**       | 3190 X 1135        | 10'5" X 3'7"        |

Block A / Type 3 / Stair 3 / 2 Bedroom apartment

Plot: 18, 32, 50, 68, 80

Floor: First\*, second\*\*, third,\*\* fourth\*\* & fifth\*\*

| Room                  | Metric             | Imperial            |
|-----------------------|--------------------|---------------------|
| Living/Dining/Kitchen | 6570 X 4905        | 21'6" X 16'1"       |
| Bedroom 1             | 3890 X 3665        | 12'8" X 12'0"       |
| Bedroom 2             | 3665 X 3225        | 12'0" X 1 0'6"      |
| Bathroom              | 2505 X 1920        | 8'2" X 6'3"         |
| En-Suite              | 2265 X 1900        | 7'4" X 6'2"         |
| Total area            | 82.2m <sup>2</sup> | 884 ft <sup>2</sup> |
|                       |                    |                     |
| Garden*               | 16070 X 2875       | 52'7" X 9'4"        |
| Bacony**              | 3190 X 1135        | 10"5" X 3'7"        |