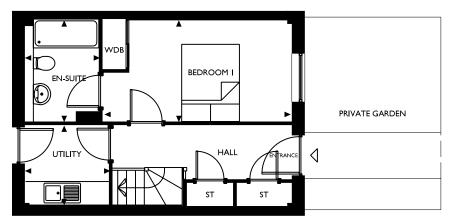

# Block B / Type 2 / 3 Bedroom garden duplex

Plot: 3, 4, 5, 6

Floor: Ground & first

| Room                  | Metric             | Imperial            |
|-----------------------|--------------------|---------------------|
| Living/Dining/Kitchen | 5050 X 4710        | 16'6" X 15'5"       |
| Bedroom 1             | 4910 X 2620        | 16'1" X 8'6"        |
| Bedroom 2             | 4885 X 2510        | 16'0" X 8'2"        |
| Bedroom 3             | 3455 X 2100        | 11'3" X 6'9"        |
| Bathroom              | 2515 X 1900        | 8'3" X 6'2"         |
| En-Suite              | 2660 X 1920        | 8'7" X 6'3"         |
| Utility               | 2180 X 2060        | 7'2" X 6'8"         |
| Total area            | 90.6m <sup>2</sup> | 975 ft <sup>2</sup> |
|                       |                    |                     |
| Garden                | 3530 X 2460        | 11'6" X 8'1"        |
| Garden                | 3530 X 1260        | 11'6" X 4'1"        |
| Garden                | 2875 X 4850        | 9'4" X 15'9"        |