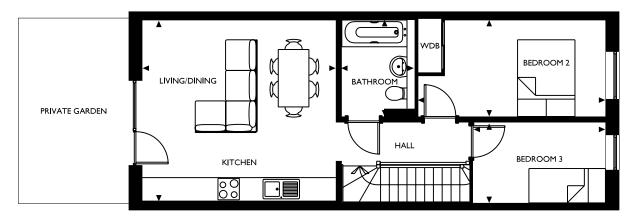

# Block B / Type 2 / 3 Bedroom garden duplex

Plot: 3, 4, 5, 6

Floor: Ground & first

| Room                  | Metric             | Imperial            |
|-----------------------|--------------------|---------------------|
| Living/Dining/Kitchen | 5050 X 4710        | 16'6" X 15'5"       |
| Bedroom 1             | 4910 X 2620        | 16'1" X 8'6"        |
| Bedroom 2             | 4885 X 2510        | 16'0" X 8'2"        |
| Bedroom 3             | 3455 X 2100        | 11'3" X 6'9"        |
| Bathroom              | 2515 X 1900        | 8'3" X 6'2"         |
| En-Suite              | 2660 X 1920        | 8'7" X 6'3"         |
| Utility               | 2180 X 2060        | 7'2" X 6'8"         |
| Total area            | 90.6m <sup>2</sup> | 975 ft <sup>2</sup> |
|                       |                    |                     |
| Garden                | 3530 X 2460        | 11'6" X 8'1"        |
| Garden                | 3530 X 1260        | 11'6" X 4'1"        |
| Garden                | 2875 X 4850        | 9'4" X 15'9"        |