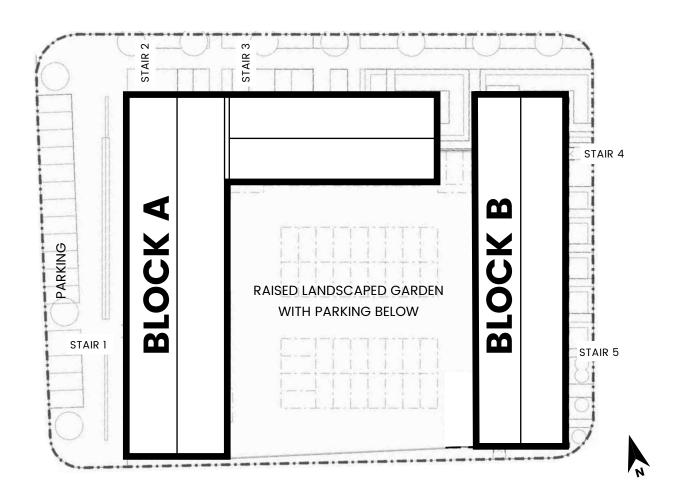

n*               | 2875 X 11810       | 9'4" X 38'7"  |
| Balcony**             | 1135 X 3190        | 3'7" X 10'5"  |





# Block A / Type 14 / Stair 3 / 2 Bedroom apartment

Plot: 31, 49, 67, 79

Floor: Second, third, fourth & fifth

| Room                  | Metric      | Imperial            |
|-----------------------|-------------|---------------------|
| Living/Dining/Kitchen | 6765 X 4260 | 22'2" X 14'0'       |
| Bedroom 1             | 3490 X 2740 | 11'5" X 9'0"        |
| Bedroom 2             | 4590 X 3110 | 15'1" X 10'2"       |
| En-Suite              | 2290 X 1900 | 7'5" X 6'2"         |
| Bathroom              | 2215 X 1880 | 7'3" X 6'2"         |
| Total area            | 78.0m²      | 840 ft <sup>2</sup> |
| Balcony               | 1135 X 3190 | 3'7" X 10'5"        |







# **BLOCK B**



# Block B / Type 1 / Stair 4 / 2 Bedroom loft

Plot: 2 Floor: Ground

| Room           | Metric             | Imperial            |
|----------------|--------------------|---------------------|
| Living         | 5585 X 4800        | 18'3" X 15'7"       |
| Dining/Kitchen | 4225 X 3580        | 13'9" X 11'7"       |
| Bedroom 1      | 4390 X 2900        | 14'4" X 9'5"        |
| Bedroom 2      | 4130 X 2620        | 13'5" X 8'6"        |
| Bathroom       | 2715 X 2120        | 8'9" X 7'0"         |
| Total area     | 79.7m <sup>2</sup> | 858 ft <sup>2</sup> |
|                |                    |                     |
| Garden         | 16345 X 3880       | 53'6" X 12'7"       |
| Garden         | 3530 X 5165        | 11'6" X 16'9"       |







# Block B / Type 2 / 3