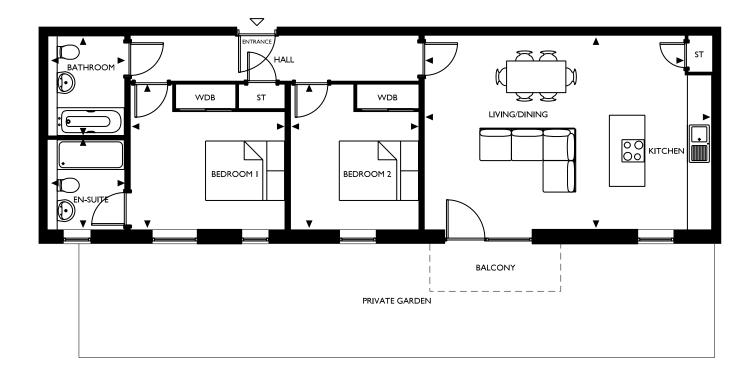

# Block A / Type 1 / Stair 3 / 2 Bedroom apartment

Plot: 1

Floor: Ground

| Room                  | Metric        | Imperial            |
|-----------------------|---------------|---------------------|
| Living/Dining/Kitchen | 5815 X 4250   | 19'1" X 13'9"       |
| Bedroom 1             | 4520 x 2950   | 14'8" X 9'7"        |
| Bedroom 2             | 5110 X 2555   | 16'8" X 8'4"        |
| Bathroom              | 2235 X 1880   | 7'3" X 6'2"         |
| En-Suite              | 2405 X 1780   | 7'9" X 5'8"         |
| Total area            | 71.5m²        | 769 ft <sup>2</sup> |
|                       |               |                     |
| Private garden        | 11315 X 10305 | 37'1" X 33'8"       |
| Private garden        | 3540 X 3910   | 11'6" X 12'8"       |