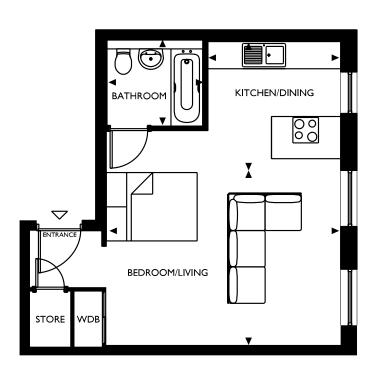

Block B / Type 6 / Stair 4 / 1 Bedroom studio loft

Plot: 22 Floor: First

| Room           | Metric             | Imperial            |
|----------------|--------------------|---------------------|
| Kitchen/Dining | 2915 X 2580        | 9'6" X 8'5"         |
| Bedroom/Living | 5150 X 4090        | 16'9" X 13'4"       |
| Bathroom       | 2105 X 1895        | 6'9" X 6'2"         |
| Total area     | 38.7m <sup>2</sup> | 417 ft <sup>2</sup> |