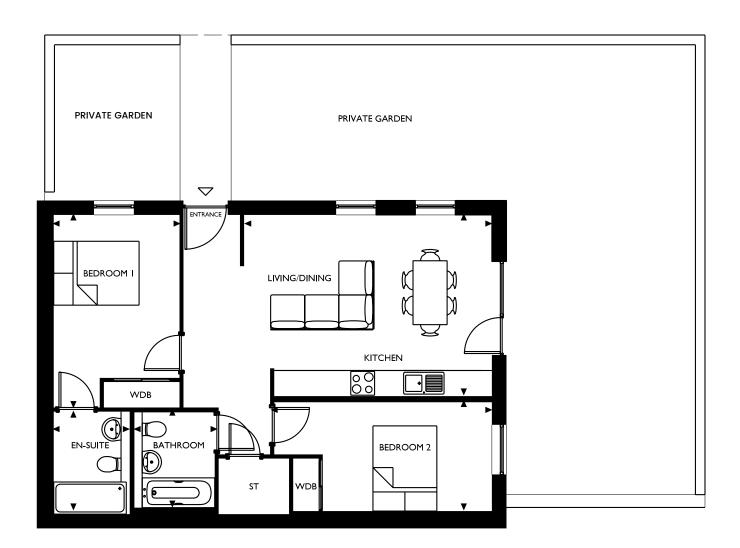

# Block A / Type 1 / Stair 3 / 2 Bedroom apartment

Plot: 1

Floor: Ground

| Room                  | Metric        | Imperial            |
|-----------------------|---------------|---------------------|
| Living/Dining/Kitchen | 5815 X 4250   | 19'1" X 13'9"       |
| Bedroom 1             | 4520 x 2950   | 14'8" X 9'7"        |
| Bedroom 2             | 5110 X 2555   | 16'8" X 8'4"        |
| Bathroom              | 2235 X 1880   | 7'3" X 6'2"         |
| En-Suite              | 2405 X 1780   | 7'9" X 5'8"         |
| Total area            | 71.5m²        | 769 ft <sup>2</sup> |
|                       |               |                     |
| Private garden        | 11315 X 10305 | 37'1" X 33'8"       |
| Private garden        | 3540 X 3910   | 11'6" X 12'8"       |