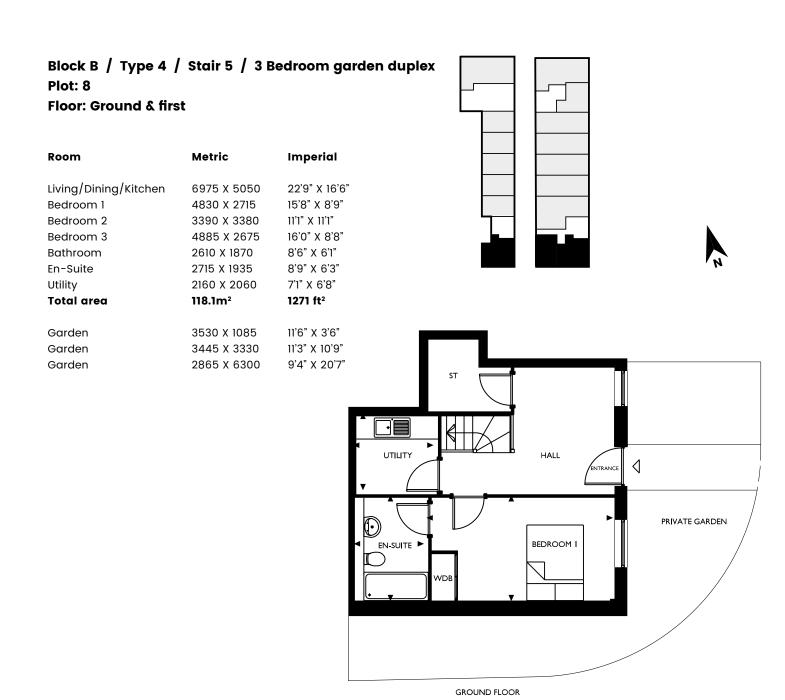

# Block B / Type 3 / 3 Bedroom garden duplex

Plot: 7

Floor: Ground & first

| Room                  | Metric      | Imperial             |
|-----------------------|-------------|----------------------|
| Living/Dining/Kitchen | 6635 X 5190 | 21'8" X 17'0"        |
| Bedroom 1             | 4910 X 2580 | 16'1" X 8'5"         |
| Bedroom 2             | 5045 X 2530 | 16'6" X 8'3"         |
| Bedroom 3             | 4885 X 2535 | 16'0" X 8'3"         |
| Bathroom              | 2540 X 1880 | 8'3" X 6'2"          |
| En-Suite              | 2615 X 1920 | 8'6" X 6'3"          |
| Utility               | 2450 X 2095 | 8'0" X 6'9"          |
| Total area            | 111.7m²     | 1202 ft <sup>2</sup> |
| Garden                | 3530 X 3015 | 11'6" X 9'9"         |
| Garden                | 3530 X 2660 | 11'6" X 8'7"         |
| Garden                | 2875 X 7240 | 9'4" X 23'8"         |