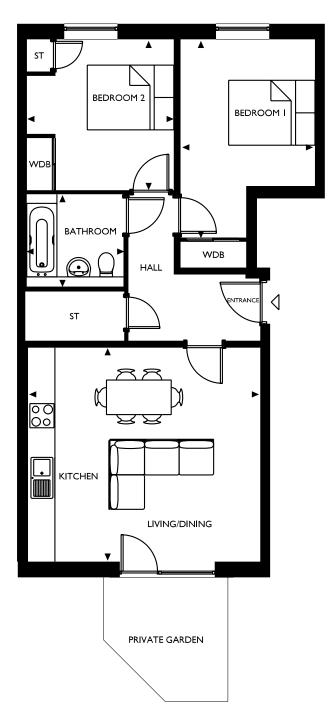

Block A / Type 9 / Stair 1 / 2 Bedroom apartment

Plot: 12, 26, 44, 62, 74

Floor: First\*, second\*\*, third\*\*, fourth\*\* & fifth\*\*

| Room                  | Metric             | Imperial            |
|-----------------------|--------------------|---------------------|
| Living/Dining/Kitchen | 7155 X 4160        | 23'5" X 13'6"       |
| Bedroom 1             | 3717 X 3545        | 12'2" X 11 '6"      |
| Bedroom 2             | 3545 X 3000        | 14'1" X 11'3"       |
| Bathroom              | 2050 X 1900        | 6'2" X 6'7"         |
| En-Suite              | 3045 X 2070        | 10'0" X 6'8"        |
| Total area            | 83.0m <sup>2</sup> | 894 ft <sup>2</sup> |
|                       |                    |                     |
| Garden*               | 2875 X 4240        | 9'4" X 13'9"        |
| Balcony**             | 1135 X 3190        | 3'7" X 10'5"        |