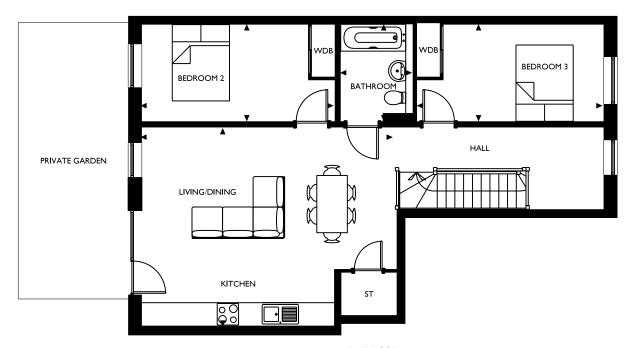

# Block B / Type 3 / 3 Bedroom garden duplex

Plot: 7

Floor: Ground & first

| Room                  | Metric      | Imperial             |
|-----------------------|-------------|----------------------|
| Living/Dining/Kitchen | 6635 X 5190 | 21'8" X 17'0"        |
| Bedroom 1             | 4910 X 2580 | 16'1" X 8'5"         |
| Bedroom 2             | 5045 X 2530 | 16'6" X 8'3"         |
| Bedroom 3             | 4885 X 2535 | 16'0" X 8'3"         |
| Bathroom              | 2540 X 1880 | 8'3" X 6'2"          |
| En-Suite              | 2615 X 1920 | 8'6" X 6'3"          |
| Utility               | 2450 X 2095 | 8'0" X 6'9"          |
| Total area            | 111.7m²     | 1202 ft <sup>2</sup> |
| Garden                | 3530 X 3015 | 11'6" X 9'9"         |
| Garden                | 3530 X 2660 | 11'6" X 8'7"         |
| Garden                | 2875 X 7240 | 9'4" X 23'8"         |