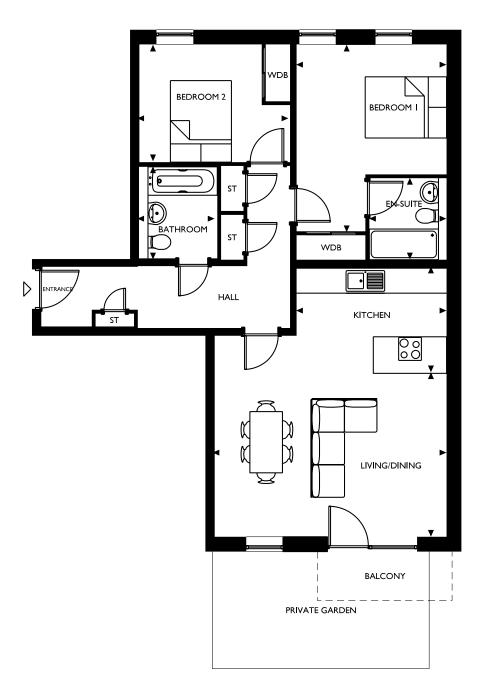

# Block A / Type 1 / Stair 3 / 2 Bedroom apartment

Plot: 1

Floor: Ground

| Room                  | Metric        | Imperial            |
|-----------------------|---------------|---------------------|
| Living/Dining/Kitchen | 5815 X 4250   | 19'1" X 13'9"       |
| Bedroom 1             | 4520 x 2950   | 14'8" X 9'7"        |
| Bedroom 2             | 5110 X 2555   | 16'8" X 8'4"        |
| Bathroom              | 2235 X 1880   | 7'3" X 6'2"         |
| En-Suite              | 2405 X 1780   | 7'9" X 5'8"         |
| Total area            | 71.5m²        | 769 ft <sup>2</sup> |
|                       |               |                     |
| Private garden        | 11315 X 10305 | 37'1" X 33'8"       |
| Private garden        | 3540 X 3910   | 11'6" X 12'8"       |