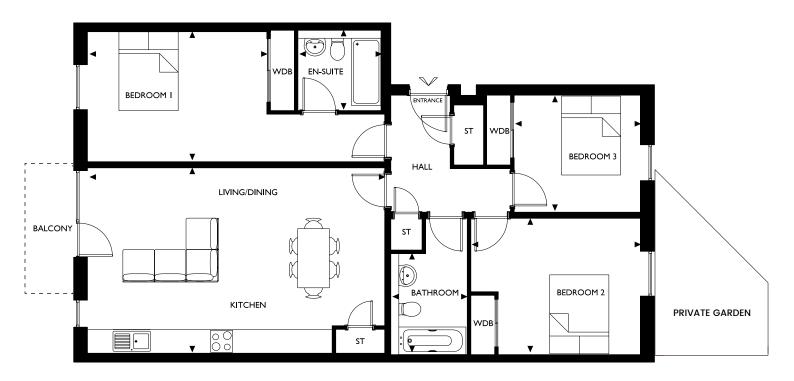

Block A / Type 9 / Stair 1 / 2 Bedroom apartment

Plot: 12, 26, 44, 62, 74

Floor: First\*, second\*\*, third\*\*, fourth\*\* & fifth\*\*

| Room                  | Metric             | Imperial            |
|-----------------------|--------------------|---------------------|
| Living/Dining/Kitchen | 7155 X 4160        | 23'5" X 13'6"       |
| Bedroom 1             | 3717 X 3545        | 12'2" X 11 '6"      |
| Bedroom 2             | 3545 X 3000        | 14'1" X 11'3"       |
| Bathroom              | 2050 X 1900        | 6'2" X 6'7"         |
| En-Suite              | 3045 X 2070        | 10'0" X 6'8"        |
| Total area            | 83.0m <sup>2</sup> | 894 ft <sup>2</sup> |
|                       |                    |                     |
| Garden*               | 2875 X 4240        | 9'4" X 13'9"        |
| Balcony**             | 1135 X 3190        | 3'7" X 10'5"        |