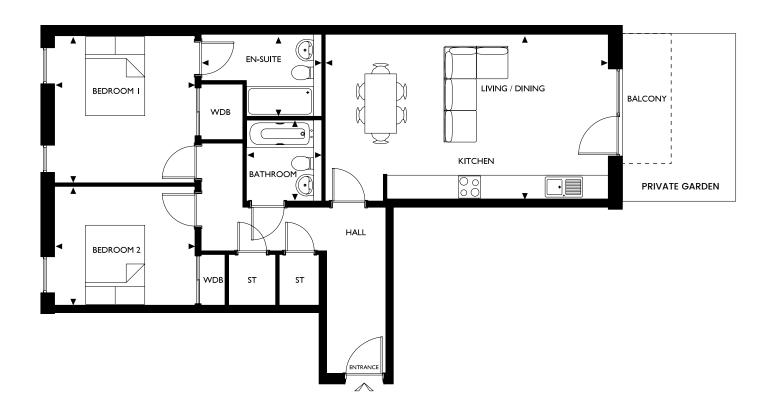

Block A / Type 9 / Stair 1 / 2 Bedroom apartment

Plot: 12, 26, 44, 62, 74

Floor: First\*, second\*\*, third\*\*, fourth\*\* & fifth\*\*

| Room                  | Metric             | Imperial            |
|-----------------------|--------------------|---------------------|
| Living/Dining/Kitchen | 7155 X 4160        | 23'5" X 13'6"       |
| Bedroom 1             | 3717 X 3545        | 12'2" X 11 '6"      |
| Bedroom 2             | 3545 X 3000        | 14'1" X 11'3"       |
| Bathroom              | 2050 X 1900        | 6'2" X 6'7"         |
| En-Suite              | 3045 X 2070        | 10'0" X 6'8"        |
| Total area            | 83.0m <sup>2</sup> | 894 ft <sup>2</sup> |
|                       |                    |                     |
| Garden*               | 2875 X 4240        | 9'4" X 13'9"        |
| Balcony**             | 1135 X 3190        | 3'7" X 10'5"        |