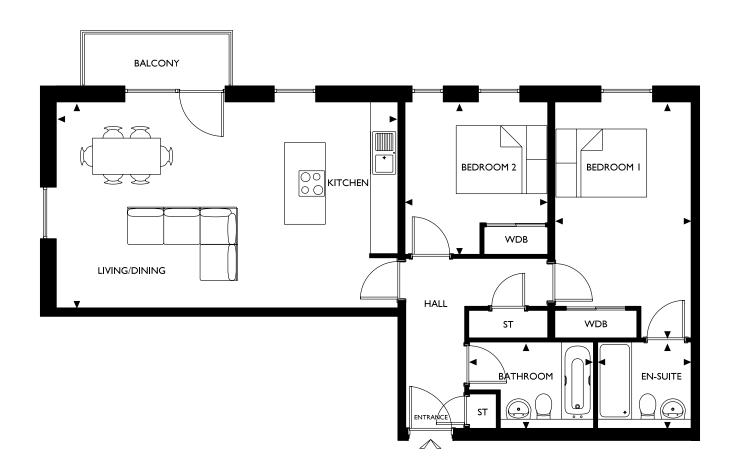

# Block A / Type 1 / Stair 3 / 2 Bedroom apartment

Plot: 1

Floor: Ground

| Room                  | Metric        | Imperial            |
|-----------------------|---------------|---------------------|
| Living/Dining/Kitchen | 5815 X 4250   | 19'1" X 13'9"       |
| Bedroom 1             | 4520 x 2950   | 14'8" X 9'7"        |
| Bedroom 2             | 5110 X 2555   | 16'8" X 8'4"        |
| Bathroom              | 2235 X 1880   | 7'3" X 6'2"         |
| En-Suite              | 2405 X 1780   | 7'9" X 5'8"         |
| Total area            | 71.5m²        | 769 ft <sup>2</sup> |
|                       |               |                     |
| Private garden        | 11315 X 10305 | 37'1" X 33'8"       |
| Private garden        | 3540 X 3910   | 11'6" X 12'8"       |