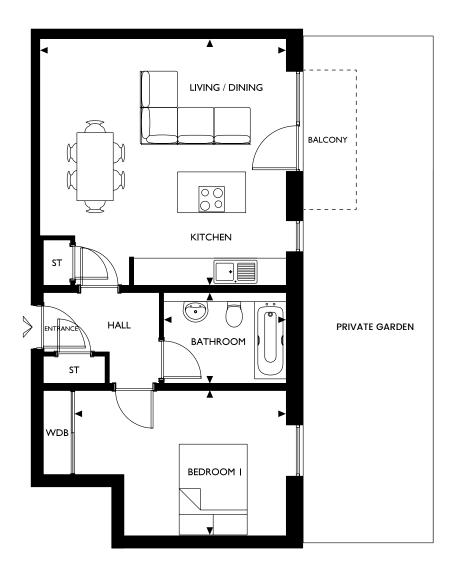

# Block A / Type 1 / Stair 3 / 2 Bedroom apartment

Plot: 1

Floor: Ground

| Room                  | Metric        | Imperial            |
|-----------------------|---------------|---------------------|
| Living/Dining/Kitchen | 5815 X 4250   | 19'1" X 13'9"       |
| Bedroom 1             | 4520 x 2950   | 14'8" X 9'7"        |
| Bedroom 2             | 5110 X 2555   | 16'8" X 8'4"        |
| Bathroom              | 2235 X 1880   | 7'3" X 6'2"         |
| En-Suite              | 2405 X 1780   | 7'9" X 5'8"         |
| Total area            | 71.5m²        | 769 ft <sup>2</sup> |
|                       |               |                     |
| Private garden        | 11315 X 10305 | 37'1" X 33'8"       |
| Private garden        | 3540 X 3910   | 11'6" X 12'8"       |