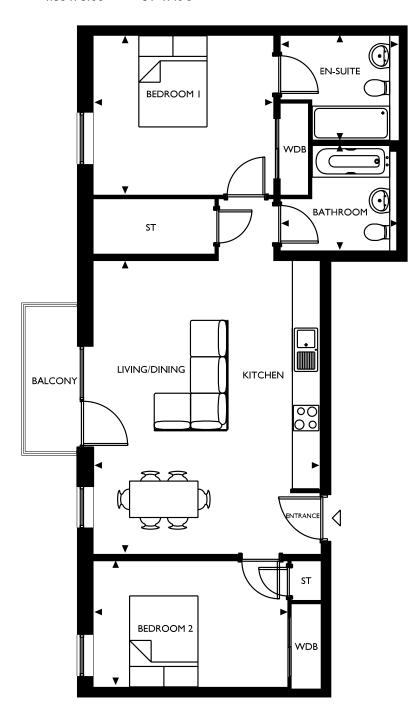

Block A / Type 9 / Stair 1 / 2 Bedroom apartment

Plot: 12, 26, 44, 62, 74

Floor: First\*, second\*\*, third\*\*, fourth\*\* & fifth\*\*

| Room                  | Metric             | Imperial            |
|-----------------------|--------------------|---------------------|
| Living/Dining/Kitchen | 7155 X 4160        | 23'5" X 13'6"       |
| Bedroom 1             | 3717 X 3545        | 12'2" X 11 '6"      |
| Bedroom 2             | 3545 X 3000        | 14'1" X 11'3"       |
| Bathroom              | 2050 X 1900        | 6'2" X 6'7"         |
| En-Suite              | 3045 X 2070        | 10'0" X 6'8"        |
| Total area            | 83.0m <sup>2</sup> | 894 ft <sup>2</sup> |
|                       |                    |                     |
| Garden*               | 2875 X 4240        | 9'4" X 13'9"        |
| Balcony**             | 1135 X 3190        | 3'7" X 10'5"        |