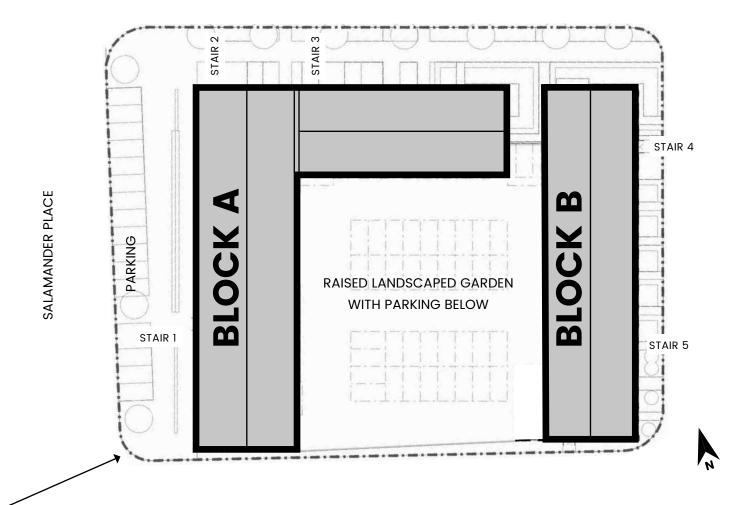

### SALAMANDER STREET



SALAMANDER PLACE





# Block A / Type 1 / Stair 3 / 2 Bedroom apartment

Plot: 1

Floor: Ground

| Room                  | Metric        | Imperial            |
|-----------------------|---------------|---------------------|
| Living/Dining/Kitchen | 5815 X 4250   | 19'1" X 13'9"       |
| Bedroom 1             | 4520 x 2950   | 14'8" X 9'7"        |
| Bedroom 2             | 5110 X 2555   | 16'8" X 8'4"        |
| Bathroom              | 2235 X 1880   | 7'3" X 6'2"         |
| En-Suite              | 2405 X 1780   | 7'9" X 5'8"         |
| Total area            | 71.5m²        | 769 ft <sup>2</sup> |
|                       |               |                     |
| Private garden        | 11315 X 10305 | 37'1" X 33'8"       |
| Private garden        | 3540 X 3910   | 11'6" X 12'8"       |





Block A / T