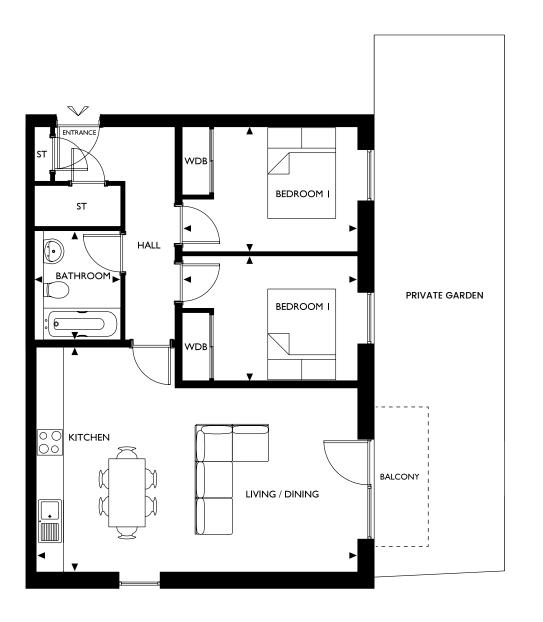

# Block B / Type 1 / Stair 4 / 2 Bedroom loft

Plot: 2 Floor: Ground

| Room           | Metric             | Imperial            |
|----------------|--------------------|---------------------|
| Living         | 5585 X 4800        | 18'3" X 15'7"       |
| Dining/Kitchen | 4225 X 3580        | 13'9" X 11'7"       |
| Bedroom 1      | 4390 X 2900        | 14'4" X 9'5"        |
| Bedroom 2      | 4130 X 2620        | 13'5" X 8'6"        |
| Bathroom       | 2715 X 2120        | 8'9" X 7'0"         |
| Total area     | 79.7m <sup>2</sup> | 858 ft <sup>2</sup> |
|                |                    |                     |
| Garden         | 16345 X 3880       | 53'6" X 12'7"       |
| Garden         | 3530 X 5165        | 11'6" X 16'9"       |