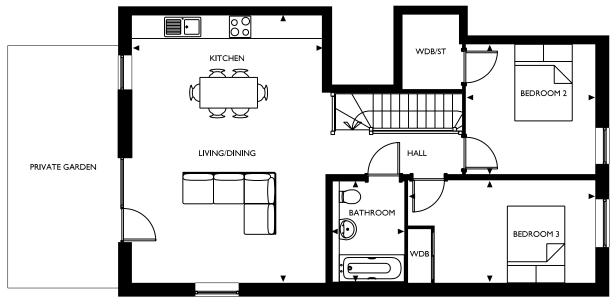

# Block B / Type 3 / 3 Bedroom garden duplex

Plot: 7

Floor: Ground & first

| Room                  | Metric      | Imperial             |
|-----------------------|-------------|----------------------|
| Living/Dining/Kitchen | 6635 X 5190 | 21'8" X 17'0"        |
| Bedroom 1             | 4910 X 2580 | 16'1" X 8'5"         |
| Bedroom 2             | 5045 X 2530 | 16'6" X 8'3"         |
| Bedroom 3             | 4885 X 2535 | 16'0" X 8'3"         |
| Bathroom              | 2540 X 1880 | 8'3" X 6'2"          |
| En-Suite              | 2615 X 1920 | 8'6" X 6'3"          |
| Utility               | 2450 X 2095 | 8'0" X 6'9"          |
| Total area            | 111.7m²     | 1202 ft <sup>2</sup> |
| Garden                | 3530 X 3015 | 11'6" X 9'9"         |
| Garden                | 3530 X 2660 | 11'6" X 8'7"         |
| Garden                | 2875 X 7240 | 9'4" X 23'8"         |