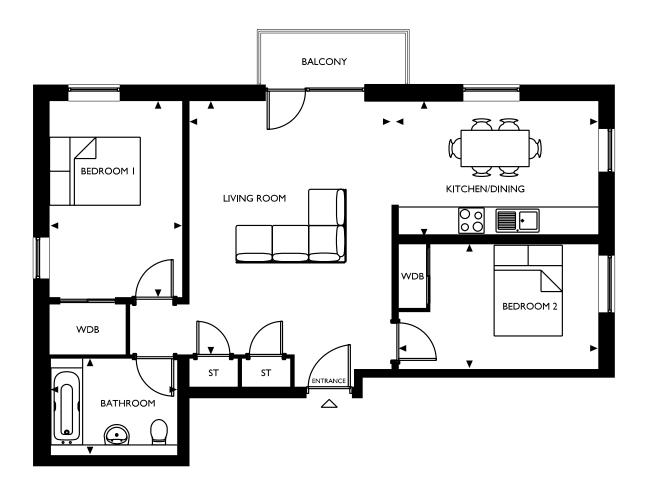

Block A / Type 2 / Stair 3 / 2 Bedroom apartment

Plot: 19, 33, 51, 69, 81

Floor: First\*, second\*\*, third\*\*, fourth\*\* & fifth\*\*

| Room            | Metric             | Imperial            |
|-----------------|--------------------|---------------------|
| Kitchen         | 3685 x 2570        | 12'1" X 8'4"        |
| Living/Dining   | 5695 X 4015        | 18'7" X 13'2"       |
| Bedroom 1       | 4590 X 3685        | 15'1" X 12'1"       |
| Bedroom 2       | 3700 X 2890        | 12'1"x 9'5"         |
| Bathroom        | 2250 X 1920        | 7'4" X 6'3"         |
| En-Suite        | 2000 X 1900        | 6'6" X 6'2"         |
| Total area      | 85.3m <sup>2</sup> | 918 ft <sup>2</sup> |
|                 |                    |                     |
| Private garden* | 5325 X 2875        | 17'5" X 9'4"        |
| Balcony**       | 3190 X 1135        | 10'5" X 3'7"        |

Block A / Type 3 / Stair 3 / 2 Bedroom apartment

Plot: 18, 32, 50, 68, 80

Floor: First\*, second\*\*, third,\*\* fourth\*\* & fifth\*\*

| Room                  | Metric             | Imperial            |
|-----------------------|--------------------|---------------------|
| Living/Dining/Kitchen | 6570 X 4905        | 21'6" X 16'1"       |
| Bedroom 1             | 3890 X 3665        | 12'8" X 12'0"       |
| Bedroom 2             | 3665 X 3225        | 12'0" X 1 0'6"      |
| Bathroom              | 2505 X 1920        | 8'2" X 6'3"         |
| En-Suite              | 2265 X 1900        | 7'4" X 6'2"         |
| Total area            | 82.2m <sup>2</sup> | 884 ft <sup>2</sup> |
|                       |                    |                     |
| Garden*               | 16070 X 2875       | 52'7" X 9'4"        |
| Bacony**              | 3190 X 1135        | 10"5" X 3'7"        |